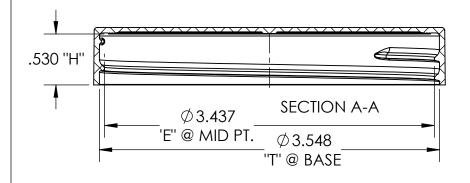

ALL OUTSIDE SURFACES TO BE SPI-A3 FINISH

INSIDE AREAS POLISHED SPI-D2 OR BETTER

THREAD DATA: 89-400 FINISH .200 PITCH (5 TPI) APPROX. 1-1/8 TURNS

ADVERTISING DRAWING NOT FOR QUALITY CONTROL

| PROPRIETARY AND CONFIDENTIAL THE INFORMATION CONTAINED IN THIS DRAWING IS THE SOLE PROPERTY OF COMET TOOL COMPANY. ANY REPRODUCTION IN PART OR AS A WHOLE WITHOUT THE WRITTEN PERMISSION OF |             |         | FRACTIONAL ±1/64 ANGULAR: ±1° TWO PLACE DECIMAL ±030 THREE PLACE DECIMAL ±.015 | DRAWN     | NAME<br>M.P. | DATE<br>4-12-19 | COMET TOOL COMPANY             |
|---------------------------------------------------------------------------------------------------------------------------------------------------------------------------------------------|-------------|---------|--------------------------------------------------------------------------------|-----------|--------------|-----------------|--------------------------------|
|                                                                                                                                                                                             |             |         |                                                                                | CHECKED   |              |                 |                                |
|                                                                                                                                                                                             |             |         |                                                                                | ENG APPR. |              |                 | 89-400 SMOOTH CAP              |
|                                                                                                                                                                                             |             |         |                                                                                | MFG APPR. |              |                 |                                |
|                                                                                                                                                                                             |             |         |                                                                                | Q.A.      |              |                 |                                |
|                                                                                                                                                                                             |             |         | PP                                                                             | COMMENTS: |              |                 |                                |
|                                                                                                                                                                                             | NEXT ASSY   | USED ON | SEE NOTE                                                                       |           |              |                 | SIZE PART NO. 1340-0132 REV.   |
| COMET TOOL COMPANY IS PROHIBITED.                                                                                                                                                           | APPLICATION |         | DO NOT SCALE DRAWING                                                           |           |              |                 | SCALE:1:1 WEIGHT: SHEET 1 OF 1 |