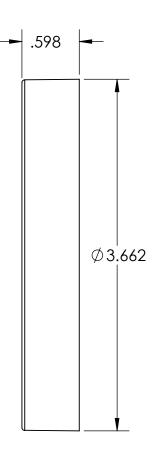

ALL OUTSIDE SURFACES TO BE SPI-A3 FINISH

INSIDE AREAS POLISHED SPI-D2 OR BETTER

THREAD DATA: 89-400 FINISH .200 PITCH (5 TPI) APPROX. 1-1/8 TURNS

ADVERTISING DRAWING NOT FOR QUALITY CONTROL

| PROPRIETARY AND CONFIDENTIAL THE INFORMATION CONTAINED IN THIS DRAWING IS THE SOLE PROPERTY OF COMET TOOL COMPANY. ANY REPRODUCTION IN PART OR AS A WHOLE WITHOUT THE WRITTEN PERMISSION OF |             |         | FRACTIONAL ±1/64 ANGULAR: ±1° TWO PLACE DECIMAL ±030 THREE PLACE DECIMAL ±.015 | DRAWN     | NAME<br>M.P. | DATE<br>4-12-19 | COMET TOOL COMPANY             |
|---------------------------------------------------------------------------------------------------------------------------------------------------------------------------------------------|-------------|---------|--------------------------------------------------------------------------------|-----------|--------------|-----------------|--------------------------------|
|                                                                                                                                                                                             |             |         |                                                                                | CHECKED   |              |                 |                                |
|                                                                                                                                                                                             |             |         |                                                                                | ENG APPR. |              |                 | 89-400 SMOOTH CAP              |
|                                                                                                                                                                                             |             |         |                                                                                | MFG APPR. |              |                 |                                |
|                                                                                                                                                                                             |             |         |                                                                                | Q.A.      |              |                 |                                |
|                                                                                                                                                                                             |             |         | PP                                                                             | COMMENTS: |              |                 |                                |
|                                                                                                                                                                                             | NEXT ASSY   | USED ON | SEE NOTE                                                                       |           |              |                 | SIZE PART NO. 1340-0132 REV.   |
| COMET TOOL COMPANY IS PROHIBITED.                                                                                                                                                           | APPLICATION |         | DO NOT SCALE DRAWING                                                           |           |              |                 | SCALE:1:1 WEIGHT: SHEET 1 OF 1 |